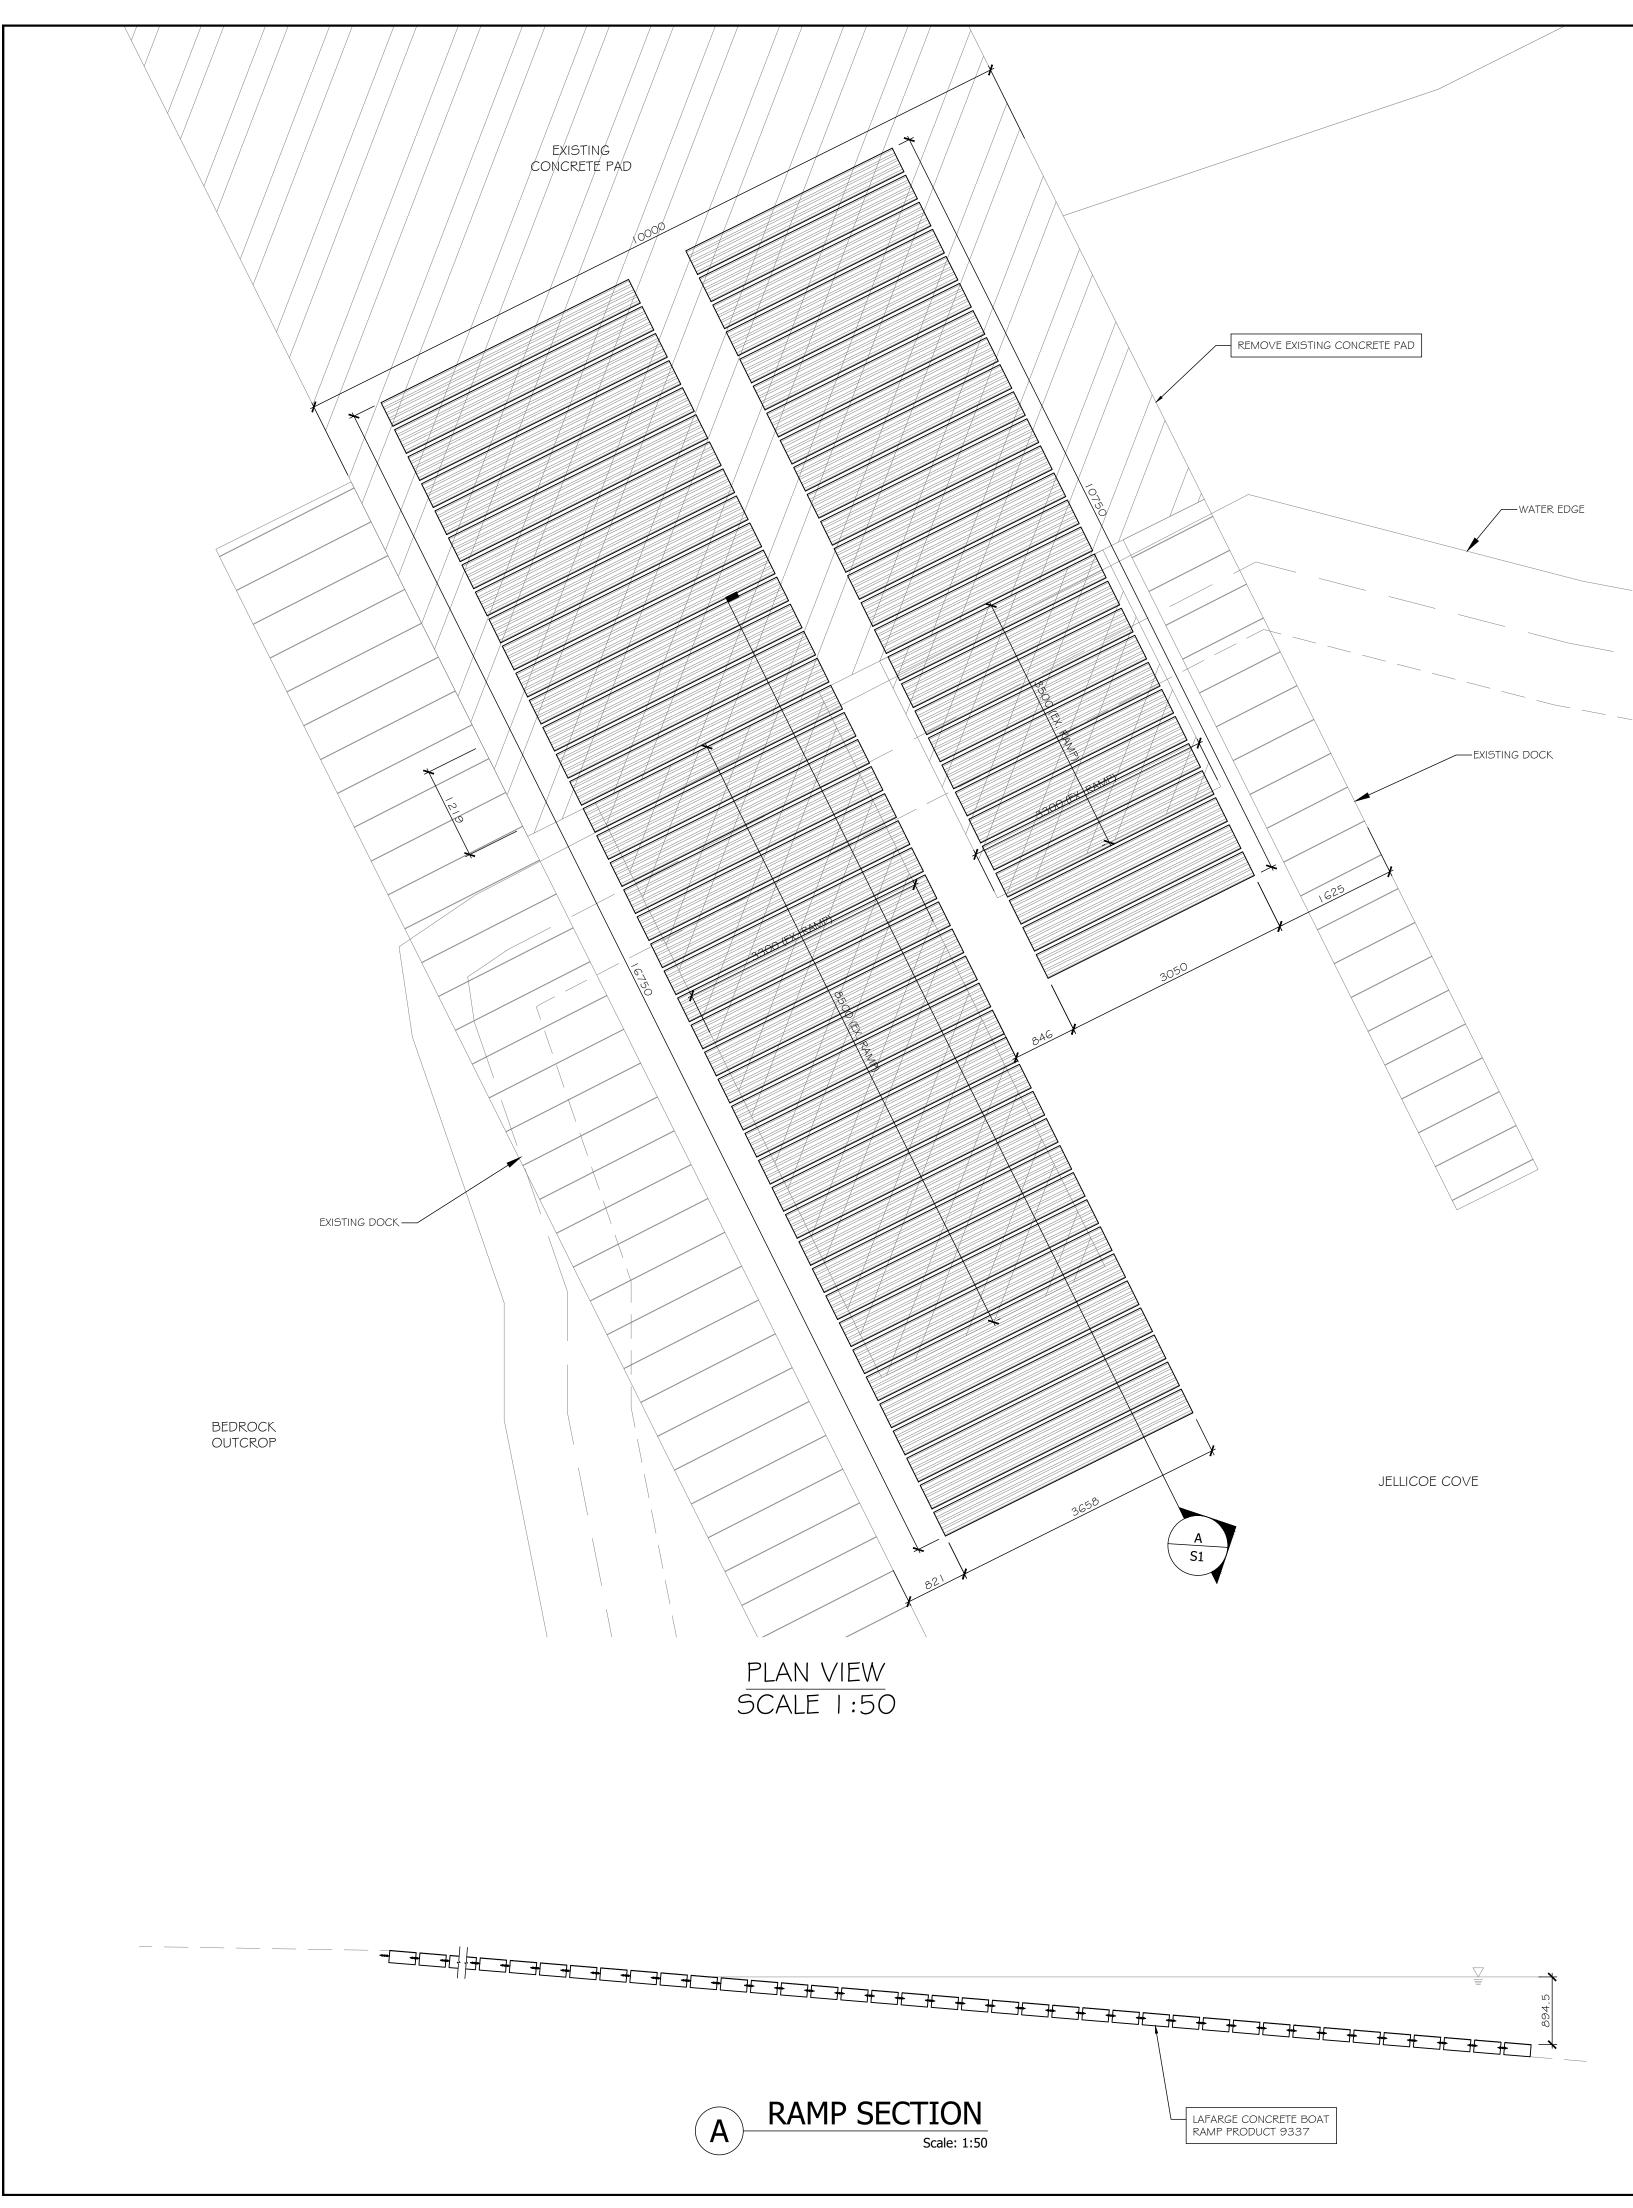

| EXISTING<br>PARKING                                                                                                                             |                         |                                                         |                                                                                                                           |                                              |            |
|-------------------------------------------------------------------------------------------------------------------------------------------------|-------------------------|---------------------------------------------------------|---------------------------------------------------------------------------------------------------------------------------|----------------------------------------------|------------|
| BOAT RAMP<br>UPGRADES<br>BEDROCK<br>OUTCROP                                                                                                     |                         |                                                         |                                                                                                                           | TO WINTON ST                                 |            |
| JELLICOE COVE                                                                                                                                   | SITE F                  |                                                         | EXISTING GRAVEL<br>PARKING AREA                                                                                           |                                              |            |
|                                                                                                                                                 |                         |                                                         |                                                                                                                           |                                              |            |
|                                                                                                                                                 |                         | RE-ISSUED FOR                                           | 99% REVIEW                                                                                                                | 09/20/22                                     | EM         |
|                                                                                                                                                 | CONDI<br>TO THI<br>FROM | TIONS AT THE OUTS<br>E ENGINEER. DO NC<br>THE ENGINEER. | REVIEW<br>Revision<br>ESPONSIBLE FOR CHECKIN<br>ET OF CONSTRUCTION. R<br>T PROCEED WITHOUT FUR'<br>- ARRANGEMENT ONLY. DO | EPORT ANY DISCREPAN<br>THER WRITTEN DIRECTIO | ICIES      |
| WITH CAN/CSA-A23.1-09 (R2014)                                                                                                                   | Approved                | d                                                       | Approved                                                                                                                  |                                              |            |
| D CAN/CSA G30.18-09, GRADE 400<br>CLAUSE 21 OF<br>ROVAL.<br>AIR ENTRAINMENT.<br>DIRECTED BY CONSULTANT.<br>75mm<br>50mm<br>40mm<br>20mm<br>25mm | Maratho                 | Thunder<br>E-mail: i                                    | TENGIN<br>SULTING<br>Bay Phone: (807) 62<br>nfo@tbte.ca                                                                   | <b>GROUP</b><br>4-5160<br>RAMP               | I <b>G</b> |
| SLUMPW/CCOVERT+/- I OmmRATIOTO REINF.080mm.4560mm                                                                                               | Scale:                  |                                                         | SITE PLAN<br>PLAN VIEW<br>SECTIONS &<br>rawn By: MS<br>(d. By: EM<br>wg. No.:<br>S-1                                      |                                              |            |